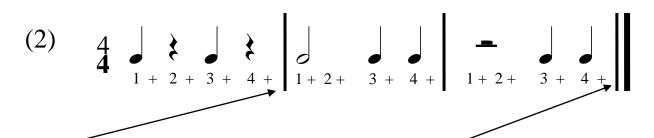

## **Information Sheet**

= quarter note: one beat of sound (ta)

 $\mathbf{z} = quarter rest$ : one beat of silence

= *half note*: two beats of sound (ta-ah)

- = **half rest**: two beats of silence

#### **EXAMPLES**:

<u>Time Signature</u>: top number tells how many beats in a measure

**Measure:** distance between 2 barlines

**Barline:** divides beats into measures

**<u>Double Barline</u>**: end of a section or song

Counting: each measure in  $\begin{pmatrix} 4 \\ 4 \end{pmatrix}$  gets: 1 + 2 + 3 + 4 + 4