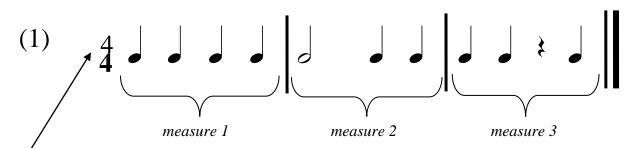

#### **EXAMPLES**:

<u>Time Signature</u>: top number tells how many beats in a measure

**Measure:** distance between 2 barlines

**Barline:** divides beats into measures

**<u>Double Barline</u>**: end of a section or song

Counting: each measure in  $\begin{pmatrix} 4 \\ 4 \end{pmatrix}$  gets: 1 + 2 + 3 + 4 + 4